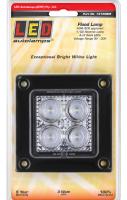

## 73120 Series Flood/Reverse Lamp

**ECE** Approved

100% Waterproof

**5 Year** Warranty

• New Design Recessed Flood Lamp

- ECE Approved for 1/00 Reverse
- High Powered 3 Watt LEDs
- Heavy Duty Build
- Recessed Fitting

**Function** Flood/Reverse Lamp

**Size** 100mm x 100mm x 5mm

**Voltage** Multivolt 9-30V

**LED Qty** 4x3 Watt LEDs (12 Watts)

**Cable** 33cm cable

**Beam** Flood Pattern with 120° Beam Angle

**Lumen** Effective 489lm, Raw 660lm