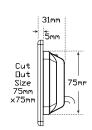

## **Fitting Instructions**

Mount into cut out 75mm x 75mm with hex bolts supplied. Please refer to ADR 13/00 for mounting instructions.