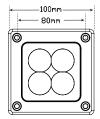

**Function** Flood/Reverse Lamp

**Size** 100mm x 100mm x 5mm

**Voltage** Multivolt 9-30V

**LED Qty** 4x3 Watt LEDs (12 Watts)

**Cable** 33cm cable

**Beam** Flood Pattern with 120° Beam Angle

**Lumen** Effective 489lm, Raw 660lm

## **Fitting Instructions**

Mount into cut out 75mm x 75mm with hex bolts supplied. Please refer to ADR 13/00 for mounting instructions.