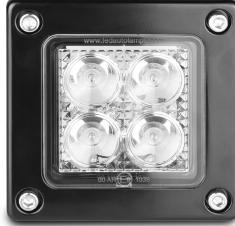

## 73120 Series Flood/Reverse Lamp

**ECE** Approved

100% Waterproof

**5 Year** Warranty

• New Design Recessed Flood Lamp

- ECE Approved for 1/00 Reverse
- High Powered 3 Watt LEDs
- Heavy Duty Build
- Recessed Fitting

**Function** Flood/Reverse Lamp

**Size** 100mm x 100mm x 5mm

**Voltage** Multivolt 9-30V

**LED Qty** 4x3 Watt LEDs (12 Watts)

**Cable** 33cm cable

**Beam** Flood Pattern with 120° Beam Angle

**Lumen** Effective 489lm, Raw 660lm