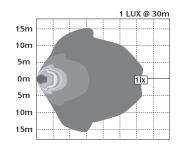

**Function** Flood/Reverse Lamp

**Size** 100mm x 100mm x 5mm

**Voltage** Multivolt 9-30V

**LED Qty** 4x3 Watt LEDs (12 Watts)

**Cable** 33cm cable

**Beam** Flood Pattern with 120° Beam Angle

**Lumen** Effective 489lm, Raw 660lm